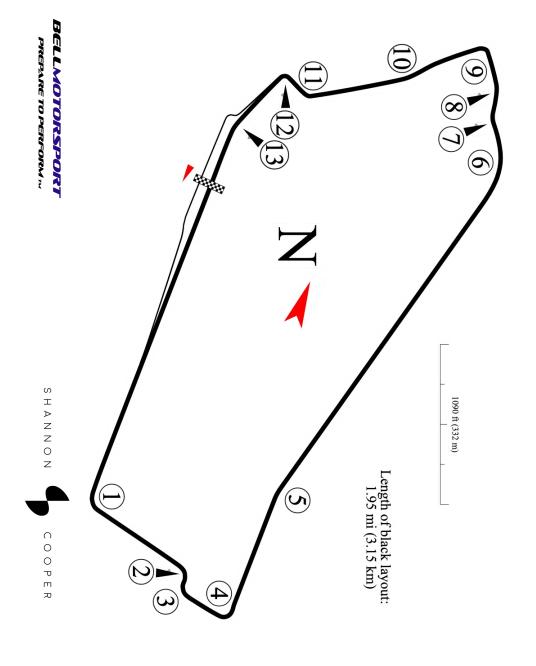

## **BROADFORD**

Notes:

BMW Drivers Club Melbourne

BELLMOTORSPORT PREPARE TO PERFORM TO

SHANNON

COOPER