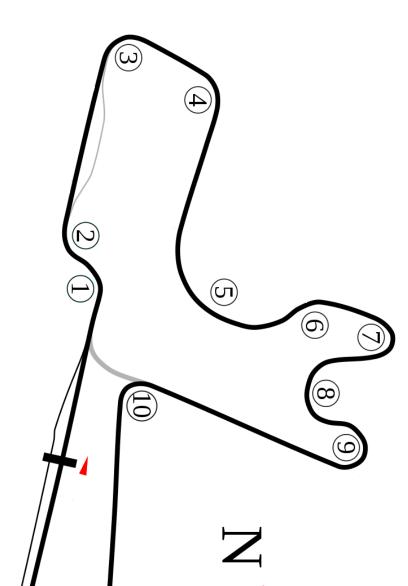

## PHILLIP ISLAND

Notes:

BMW Drivers Club Melbourne

**BELLMOTORSPORT**PREPARE TO PERFORM TO

SHANNON

COOPER