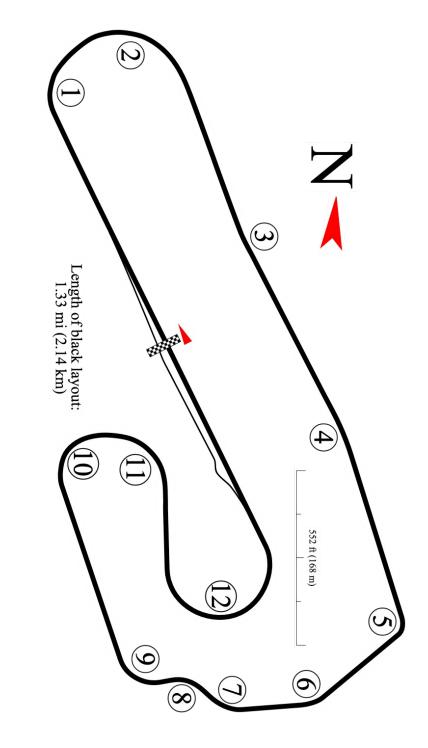

| LF |      | RF |
| Laps:       | LR         |                             | RR   |         |                              | RR |      | RR |
| Weather:    | Car Feel   |                             |      |         |                              |    |      |    |
|             | ln:        |                             |      | Middle: |                              |    | Out: |    |
|             |            |                             |      |         |                              |    |      |    |
|             |            |                             |      |         |                              |    |      |    |
| Notes:      |            |                             |      |         |                              |    |      |    |







## **BROADFORD**

Notes:



BMW Drivers Club Melbourne

BELLMOTORSPORT PREPARE TO PERFORM TO

SHANNON

COOPER



## PHILLIP ISLAND



Notes:

BMW Drivers Club Melbourne

**BELLMOTORSPORT**PREPARE TO PERFORM TO

SHANNON

COOPER



### SANDOWN



Notes:

BMW Drivers Club Melbourne



### **WINTON**



BELLMOTORSPORT
PREPARE TO PERFORM TO

SHAZZOZ

COOPER

Notes:

BMW Drivers Club Melbourne



| echnology                                                                  | Food etc                                                              | Catogory |
|----------------------------------------------------------------------------|-----------------------------------------------------------------------|----------|
| Batteries  Battery Charger  Cable Kit  Car Camera  Extension Leads  Heater | Chairs  Coffee  Lollies  Marq