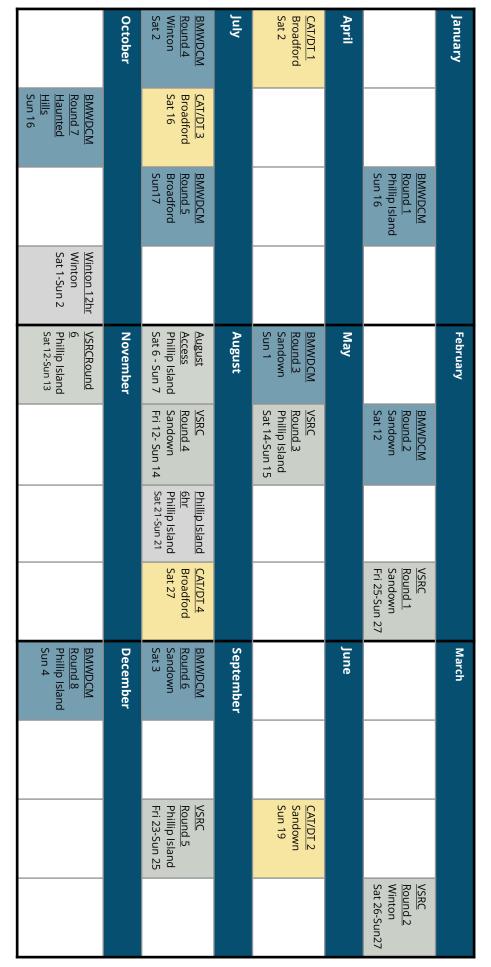

### 2022 Calendar

### VSRC (E30 Racing)

| January | February                                   |                                                  | March                                      |
|---------|--------------------------------------------|--------------------------------------------------|--------------------------------------------|
|         | Round 1<br>Sandown<br>Fri 25-Sun 27        |                                                  | Round 2<br>Winton<br>Sat 26-Sun27          |
| April   | Мау                                        |                                                  | June                                       |
|         | Round 3<br>Phillip Island<br>Sat 14-Sun 15 |                                                  |                                            |
| July    | August                                     |                                                  | September                                  |
|         | Round 4<br>Sandown<br>Fri 12- Sun 14.      | August Access<br>Phillip Island<br>Sat 6 - Sun 7 | Round 5<br>Phillip Island<br>Fri 23-Sun 25 |
| October | November                                   |                                                  | December                                   |
|         | Round 6<br>Phillip Island<br>Sat 12-Sun 13 |                                                  |                                            |

### **BMWDCM DRIVERS CHAMPIONSHIP**

| January                             |                                | February                     | March                              |
|-------------------------------------|--------------------------------|------------------------------|------------------------------------|
| Round 1<br>Phillip Island<br>Sun 16 |                                | Round 2<br>Sandown<br>Sat 12 |                                    |
| April                               |                                | May                          | June                               |
|                                     |                                | Round 3<br>Sandown<br>Sun 1  |                                    |
| July                                |                                | August                       | September                          |
| Round 4<br>Winton<br>Sat 2.         | Round 5<br>Broadford<br>Sun 17 |                              | Round 6<br>Sandown<br>Sat 3        |
| October                             |                                | November                     | December                           |
| Round 7<br>Haunted Hills<br>Sun 16  |                                |                              | Round 8<br>Phillip Island<br>Sun 4 |

### **BMWDCM COME & TRY/DRIVER TRAINING**

| January                         | February                        | March                         |
|---------------------------------|---------------------------------|-------------------------------|
|                                 |                                 |                               |
|                                 |                                 |                               |
| April                           | May                             | June                          |
| CAT/DT 1<br>Broadford<br>Sat 2  |                                 | CAT/DT 2<br>Sandown<br>Sun 19 |
| July                            | August                          | September                     |
| CAT/DT 3<br>Broadford<br>Sat 16 | CAT/DT 4<br>Broadford<br>Sat 27 |                               |
| October                         | November                        | December                      |
|                                 |                                 |                               |
|                                 |                                 |                               |

### **OTHER**

| January         | February                                        | March               |
|-----------------|-------------------------------------------------|---------------------|
|                 |                                                 |                     |
|                 |                                                 |                     |
| April           | May                                             | June                |
|                 |                                                 |                     |
|                 |                                                 |                     |
| July            | August                                          | September           |
| July            | Phillip Island 6hr Phillip Island Sat 21-Sun 21 | September           |
| July<br>October | Phillip Island 6hr<br>Phillip Island            | September  December |

# 2022 Calendar

### COMBINED